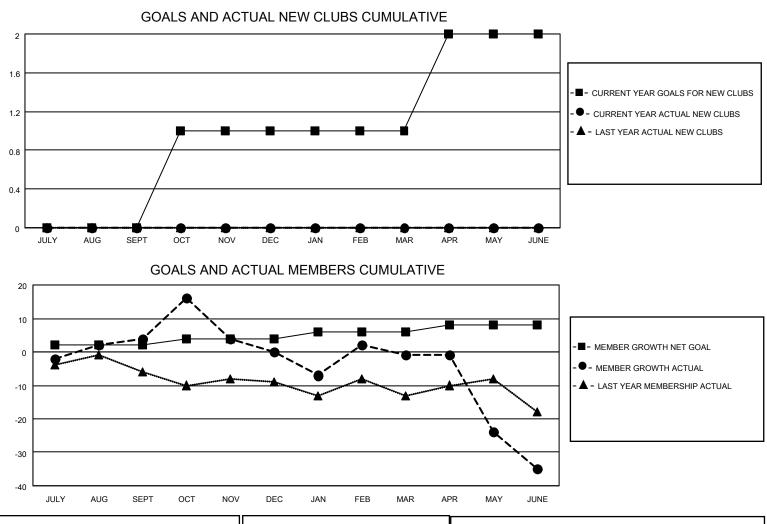

## LOCATION NEW ZEALAND

District 202 E

Results as of: 6/30/2023

| Clubs                 |               |           |               | Members               |                        |                         |                                                    |
|-----------------------|---------------|-----------|---------------|-----------------------|------------------------|-------------------------|----------------------------------------------------|
| RESULTS FOR 2022-2023 |               |           |               | RESULTS FOR 2022-2023 |                        |                         |                                                    |
| QUARTER               | NEW CLUB GOAL | NEW CLUBS | DROPPED CLUBS | QUARTER MEM           | BER GROWTH NET<br>GOAL | MEMBER GROWTH<br>ACTUAL | DROPPED<br>MEMBERS ACTUAL<br>(including transfers) |
| JULY/AUG/SEPT         | 0             | 0         | 0             | JULY/AUG/SEPT         | 2                      | 28                      | 21                                                 |
| OCT/NOV/DEC           | 1             | 0         | 0             | OCT/NOV/DEC           | 2                      | 42                      | 43                                                 |
| JAN/FEB/MAR           | 0             | 0         | 0             | JAN/FEB/MAR           | 2                      | 20                      | 21                                                 |
| APR/MAY/JUNE          | 1             | 0         | 2             | APR/MAY/JUNE          | 2                      | 32                      | 61                                                 |